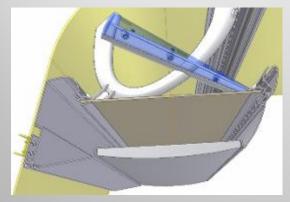

-ABS A/C unic connection cover. (optional)

Patented Hinge Profile System for Fast and Easy Assembly

3

1

2

Different types of Service Sets; 1.Man Type 2.New Led Type 3.Universal 4.Cobra Type

Soft PUR header & optional air jet