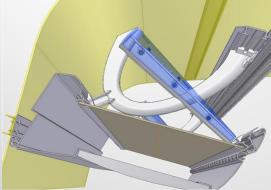

-ABS A/C unic connection cover. (optional)

Patented Hinge Profile System for Fast and Easy Assembly

3

1

2

Different types of Service Sets; 1.Man Type 2.New Led Type 3.Universal 4.Cobra Type

Soft PUR header & optional air jet