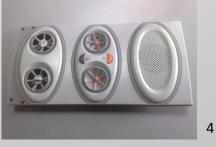

-ABS A/C unic connection cover. (optional)

Patented Hinge Profile System for Fast and Easy Assembly

3

1

2

Different types of Service Sets; 1.Man Type 2.New Led Type 3.Universal 4.Cobra Type

Soft PUR header & optional air jet