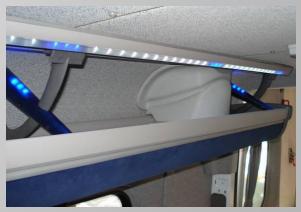

## Features;

-Different types of service sets & curtain profile above side windows.
-Patented hinge profile system for fast and easy assembly.
-LED light channel and LED back lighted brackets. (optional)
-Different types of fabric or imitation leather upholstery. (optional)
-Soft PUR headers & moquette upholstered luggage area.
-Air jets on the headers. (optional)