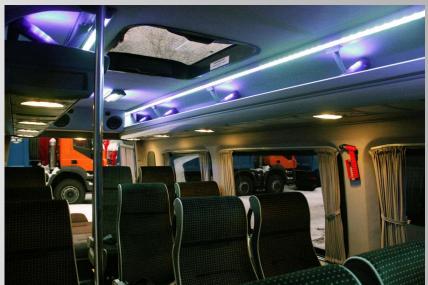

## Features;

-Different types of service sets & curtain profile above side windows.
-Patented hinge profile system for fast and easy assembly.
-LED light channel and LED back lighted brackets. (optional)
-Different types of fabric or imitation leather upholstery. (optional)
-Soft PUR headers & moquette upholstered luggage area.
-Air jets on the headers. (optional)

-ABS A/C unic connection cover. (optional)

Patented Hinge Profile System for Fast and Easy Assembly

3

1

2

Different types of Service Sets; 1.Man Type 2.New Led Type 3.Universal 4.Cobra Type

Soft PUR header & optional air jet