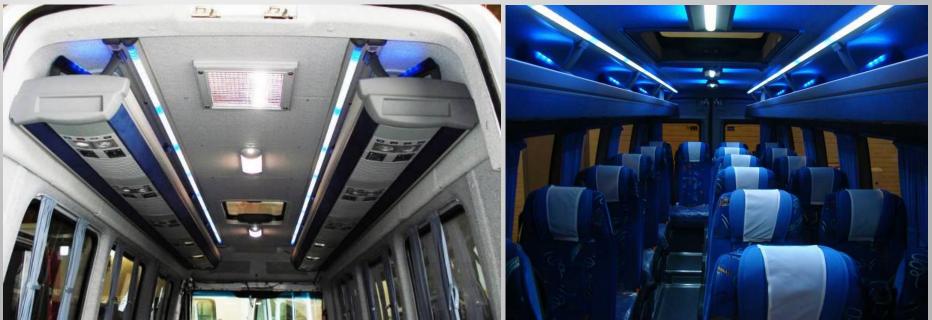

## Features;

-Different types of service sets & curtain profile above side windows.
-Patented hinge profile system for fast and easy assembly.
-LED light channel and LED back lighted brackets. (optional)
-Different types of fabric or imitation leather upholstery. (optional)
-Soft PUR headers & moquette upholstered luggage area.
-Air jets on the headers. (optional)

-ABS A/C unic connection cover. (optional)

Patented Hinge Profile System for Fast and Easy Assembly

3

1

2

Different types of Service Sets; 1.Man Type 2.New Led Type 3.Universal 4.Cobra Type

Soft PUR header & optional air jet