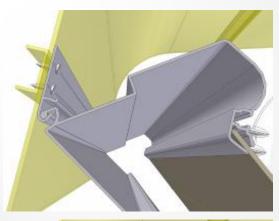

-ABS A/C unic connection cover. (optional)

Patented Hinge Profile System for Fast and Easy Assembly

3

1

2

Different types of Service Sets; 1.Man Type 2.New Led Type 3.Universal 4.Cobra Type

Soft PUR header & optional air jet