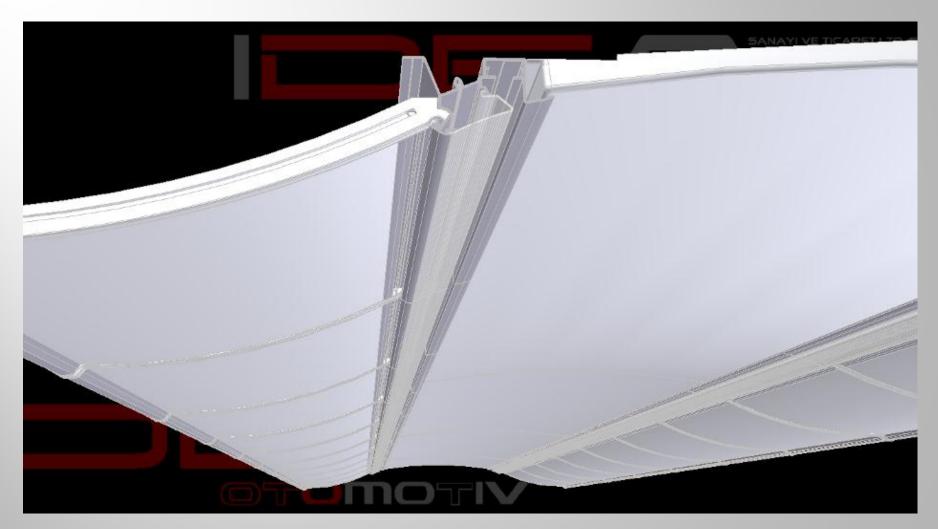

www.ideaotomotiv.com

We are offering you a complete interior system for your city bus projects which is easily applicable for all kinds of sections. The air channel of the system consists of flap assemblies which are configured in different dimensions according to your needs and those flaps are also used for service/maintenance purposes as service flaps. The LED Type Light Channel is also included in our system on both sides of the ceiling.

**Light Channel** 

Flap Assembly