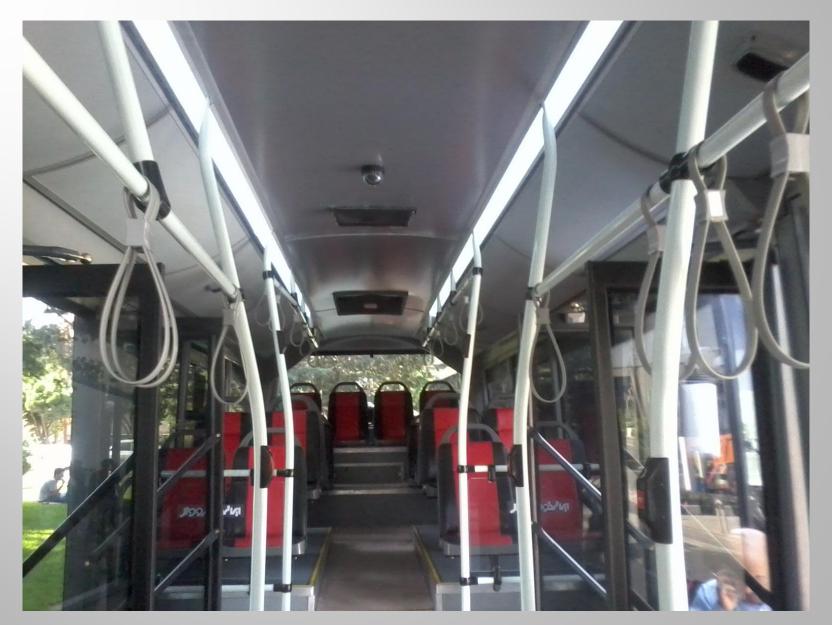

www.ideaotomotiv.com

We are offering you a complete interior system for your city bus projects which is easily applicable for all kinds of sections. The air channel of the system consists of flap assemblies which are configured in different dimensions according to your needs and those flaps are also used for service/maintenance purposes as service flaps. The LED Type Light Channel is also included in our system on both sides of the ceiling.