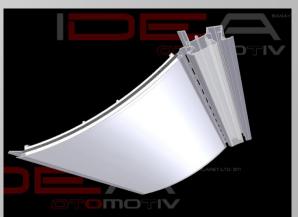

www.ideaotomotiv.com

We are offering you a complete interior system for your city bus projects which is easily applicable for all kinds of sections. The air channel of the system consists of flap assemblies which are configured in different dimensions according to your needs and those flaps are also used for service/maintenance purposes as service flaps. The LED Type Light Channel is also included in our system on both sides of the ceiling.

**Light Channel** 

Flap Assembly