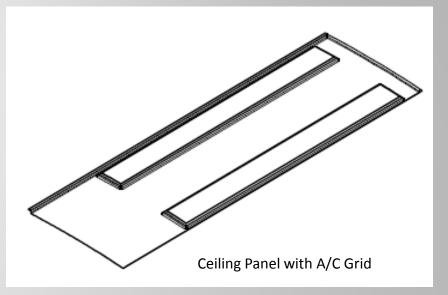

www.ideaotomotiv.com

We are offering you a complete interior system for your city bus projects which is easily applicable for all kinds of sections. The air channel of the system consists of flap assemblies which are configured in different dimensions according to your needs and those flaps are also used for service/maintenance purposes as service flaps. The LED Type Light Channel is also included in our system on both sides of the ceiling.

## Other Trim Parts which will be custom designed and produced according to your own vehicle

Besides the standard concept of our Air Channel and Light Channel concepts of our system; also the other trim parts are available; which should be designed and manufactured according to your needs and taste.