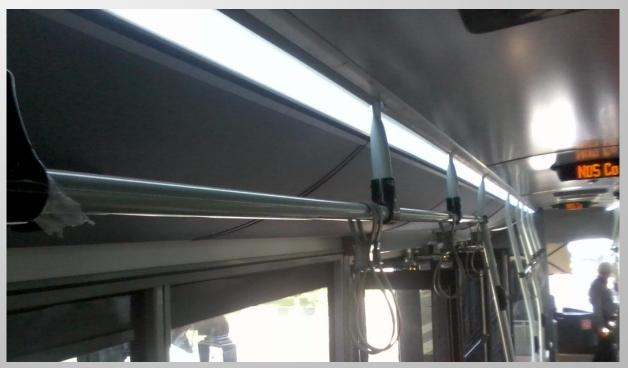

## Assembly of the flap to the light channel

**Automatic Door Mechanism Cover** 

www.ideaotomotiv.com

Loudspeaker Mask

**Loudspeaker Mask** 

www.ideaotomotiv.com

Assembly of the hand pipe to the light channel