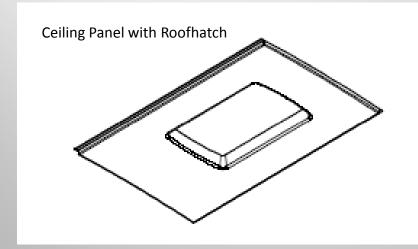

www.ideaotomotiv.com

We are offering you a complete interior system for your city bus projects which is easily applicable for all kinds of sections. The air channel of the system consists of flap assemblies which are configured in different dimensions according to your needs and those flaps are also used for service/maintenance purposes as service flaps. The LED Type Light Channel is also included in our system on both sides of the ceiling.

## Other Trim Parts which will be custom designed and produced according to your own vehicle

Besides the standard concept of our Air Channel and Light Channel concepts of our system; also the other trim parts are available; which should be designed and manufactured according to your needs and taste.