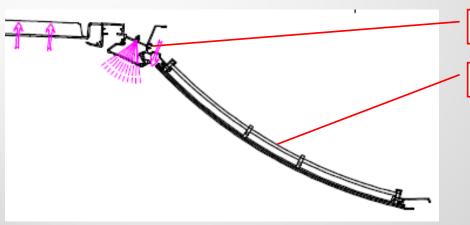

**Light Channel** 

Flap Assembly

## Assembly of the flap to the light channel

**Automatic Door Mechanism Cover** 

www.ideaotomotiv.com

Loudspeaker Mask

**Loudspeaker Mask** 

www.ideaotomotiv.com

Assembly of the hand pipe to the light channel