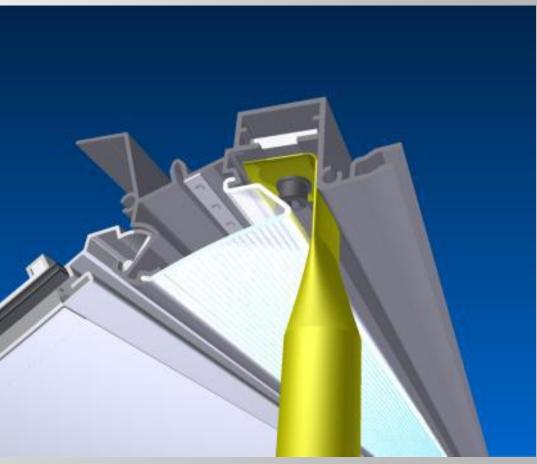

## Assembly of the flap to the light channel

**Automatic Door Mechanism Cover** 

www.ideaotomotiv.com

Loudspeaker Mask

**Loudspeaker Mask** 

www.ideaotomotiv.com

Assembly of the hand pipe to the light channel