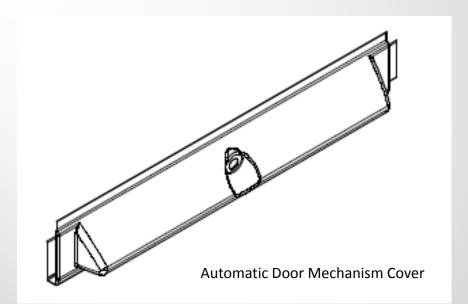

## Assembly of the flap to the light channel

**Automatic Door Mechanism Cover** 

www.ideaotomotiv.com

Loudspeaker Mask

**Loudspeaker Mask** 

www.ideaotomotiv.com

Assembly of the hand pipe to the light channel